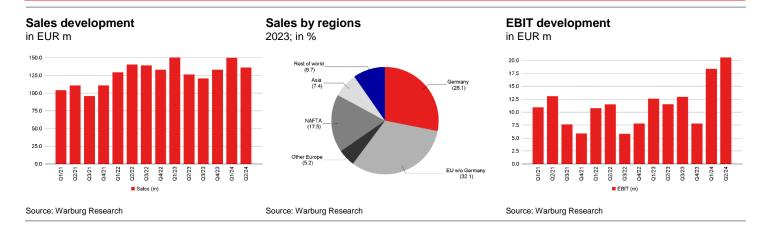

### First Glance: Q3 results exceed high expectations, outlook mostly unchanged

|         |                        | Q3 2024 | yoy   | Q3 2024e | Q3 2023 C | onsensus | 9M 2024 | yoy    | 9M 2024e | 9M 2023 |
|---------|------------------------|---------|-------|----------|-----------|----------|---------|--------|----------|---------|
|         | Sales Group            | 128,94  | 6,7%  | 130,94   | 120,82    | 132,8    | 415,19  | 4,4%   | 417,20   | 397,85  |
| thereof | Specialty Chemicals    | 80,35   | 15,5% | 82,06    | 69,55     |          | 259,12  | 13,4%  | 260,83   | 228,50  |
|         | Basics & Intermediates | 40,93   | -7,6% | 41,17    | 44,27     |          | 132,07  | -10,5% | 132,32   | 147,65  |
|         | Other & Holding        | 7,66    | 9,3%  | 7,71     | 7,01      |          | 24,00   | 10,5%  | 24,05    | 21,71   |
|         | EBITDA Group           | 24,88   | 27,4% | 22,62    | 19,53     | 22,9     | 76,81   | 36,4%  | 74,55    | 56,32   |
|         | EBITDA margin          | 19,3%   |       | 17,3%    | 16,2%     |          | 18,5%   |        | 17,9%    | 14,2%   |
| thereof | Specialty Chemicals    | 21,75   | 17,3% | 20,52    | 18,54     |          | 67,28   | 35,9%  | 66,04    | 49,50   |
|         | Basics & Intermediates | 1,83    | 71,5% | 2,47     | 1,07      |          | 6,68    | 6,8%   | 7,33     | 6,26    |
|         | Other & Holding        | 1,11    | 54,5% | 0,46     | 0,72      |          | 2,50    | 52,9%  | 1,85     | 1,63    |
|         | Consolidation          | 0,19    | n.m.  | -0,83    | -0,79     |          | 0,36    | n.m.   | -0,67    | -1,06   |
|         | EBIT Group             | 18,48   | 42,6% | 16,02    | 12,96     | 15,4     | 57,42   | 54,8%  | 54,96    | 37,10   |
|         | Net profit             | 12,38   | 43,7% | 10,92    | 8,61      | 10,40    | 38,96   | 65,9%  | 37,50    | 23,48   |
|         | EpS                    | 1,22    | 43,5% | 1,07     | 0,85      | 1,02     | 3,83    | 65,8%  | 3,68     | 2,31    |

- Q3 2024 sales development yoy was driven by an increase in volumes by 4.8%, 2.0% higher prices and a small adverse impact of FX relations (-0.1%)
- Once again, the favourable development was driven by a highly positive development in the Specialty Chemicals segment as significant growth was recorded in the quanidine salts product area, particularly nitroquanidine. But also demand for creatine as a food supplement continued to expand. In Animal the Creamino® brand achieved significant volume growth despite the intensely competitive price situation.
- As expected, sales in the Basics & Intermediates segment declined due to negative price and volume developments. The decline in costs for energy and other key raw materials led to lower sales prices due to price escalation clauses.
- Sales in the Other & Holding segment was slightly higher than in the previous year. This essentially corresponds to the passing on of cost increases to chemical park customers.
- FCF was EUR -2.7m in the quarter (Q3 2023: -0.8m) despite higher OCF mainly due to a substantial increase in capex
- The FY 2024 guidance was mostly reiterated, as the company is now looking at the lower end of its sales range (around EUR 570m) but increased its EBITDA margin range from 17.5% to "over 17.5".

| FY End: 31.12.<br>in EUR m | CAGR<br>(23-26e) | 2020        | 2021        | 2022       | 2023   | 2024e  | 2025e  | 2026e  |
|----------------------------|------------------|-------------|-------------|------------|--------|--------|--------|--------|
| Sales                      | 6.4 %            | 379.3       | 422.3       | 542.2      | 540.6  | 570.5  | 602.3  | 650.9  |
| Change Sales yoy           |                  | 0.8 %       | 11.3 %      | 28.4 %     | -0.3 % | 5.5 %  | 5.6 %  | 8.1 %  |
| Gross profit margin        |                  | 64.4 %      | 62.0 %      | 50.8 %     | 57.7 % | 64.2 % | 62.9 % | 63.6 % |
| EBITDA                     | 13.9 %           | 53.8        | 62.0        | 61.4       | 81.4   | 101.4  | 106.2  | 120.1  |
| Margin                     |                  | 14.2 %      | 14.7 %      | 11.3 %     | 15.1 % | 17.8 % | 17.6 % | 18.5 % |
| EBIT                       | 17.2 %           | 30.7        | 37.6        | 35.9       | 55.5   | 75.2   | 78.9   | 89.2   |
| Margin                     |                  | 8.1 %       | 8.9 %       | 6.6 %      | 10.3 % | 13.2 % | 13.1 % | 13.7 % |
| Net income                 | 20.5 %           | 19.7        | 27.6        | 30.1       | 34.6   | 50.3   | 53.6   | 60.6   |
| EPS                        | 20.5 %           | 1.94        | 2.72        | 2.96       | 3.40   | 4.95   | 5.27   | 5.96   |
| EPS adj.                   | 20.5 %           | 1.94        | 2.72        | 2.96       | 3.40   | 4.95   | 5.27   | 5.96   |
| DPS                        | 14.5 %           | 0.77        | 1.00        | 1.05       | 1.20   | 1.50   | 1.60   | 1.80   |
| Dividend Yield             |                  | 3.9 %       | 4.1 %       | 5.3 %      | 6.0 %  | 2.7 %  | 2.9 %  | 3.2 %  |
| FCFPS                      |                  | 1.95        | 1.43        | -3.23      | 5.12   | 2.83   | 0.77   | 5.20   |
| FCF / Market cap           |                  | 9.9 %       | 5.9 %       | -16.3 %    | 25.5 % | 5.1 %  | 1.4 %  | 9.4 %  |
| EV / Sales                 |                  | 1.0 x       | 1.0 x       | 0.7 x      | 0.6 x  | 1.2 x  | 1.1 x  | 1.0 x  |
| EV / EBITDA                |                  | 7.2 x       | 6.9 x       | 6.1 x      | 4.3 x  | 6.8 x  | 6.5 x  | 5.5 x  |
| EV / EBIT                  |                  | 12.6 x      | 11.3 x      | 10.5 x     | 6.3 x  | 9.2 x  | 8.8 x  | 7.4 x  |
| P/E                        |                  | 10.2 x      | 8.9 x       | 6.7 x      | 5.9 x  | 11.2 x | 10.5 x | 9.3 x  |
| P / E adj.                 |                  | 10.2 x      | 8.9 x       | 6.7 x      | 5.9 x  | 11.2 x | 10.5 x | 9.3 x  |
| FCF Potential Yield        |                  | 7.9 %       | 9.1 %       | 11.5 %     | 14.5 % | 8.3 %  | 7.1 %  | 11.0 % |
| Net Debt                   |                  | 185.4       | 179.8       | 174.8      | 145.9  | 132.2  | 142.6  | 110.3  |
| ROCE (NOPAT)               |                  | 8.9 %       | 10.9 %      | 8.9 %      | 12.7 % | 16.8 % | 15.8 % | 16.5 % |
| Guidance:                  | FY 2024: EBIT    | TDA growing | to more tha | n EUR 100m |        |        |        |        |