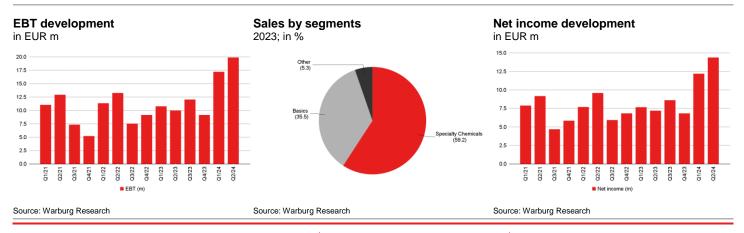

### First Glance: Q3 results exceed high expectations, outlook mostly unchanged

|         |                        | Q3 2024 | yoy   | Q3 2024e | Q3 2023 C | onsensus | 9M 2024 | yoy    | 9M 2024e | 9M 2023 |
|---------|------------------------|---------|-------|----------|-----------|----------|---------|--------|----------|---------|
|         | Sales Group            | 128,94  | 6,7%  | 130,94   | 120,82    | 132,8    | 415,19  | 4,4%   | 417,20   | 397,85  |
| thereof | Specialty Chemicals    | 80,35   | 15,5% | 82,06    | 69,55     |          | 259,12  | 13,4%  | 260,83   | 228,50  |
|         | Basics & Intermediates | 40,93   | -7,6% | 41,17    | 44,27     |          | 132,07  | -10,5% | 132,32   | 147,65  |
|         | Other & Holding        | 7,66    | 9,3%  | 7,71     | 7,01      |          | 24,00   | 10,5%  | 24,05    | 21,71   |
|         | EBITDA Group           | 24,88   | 27,4% | 22,62    | 19,53     | 22,9     | 76,81   | 36,4%  | 74,55    | 56,32   |
|         | EBITDA margin          | 19,3%   |       | 17,3%    | 16,2%     |          | 18,5%   |        | 17,9%    | 14,2%   |
| thereof | Specialty Chemicals    | 21,75   | 17,3% | 20,52    | 18,54     |          | 67,28   | 35,9%  | 66,04    | 49,50   |
|         | Basics & Intermediates | 1,83    | 71,5% | 2,47     | 1,07      |          | 6,68    | 6,8%   | 7,33     | 6,26    |
|         | Other & Holding        | 1,11    | 54,5% | 0,46     | 0,72      |          | 2,50    | 52,9%  | 1,85     | 1,63    |
|         | Consolidation          | 0,19    | n.m.  | -0,83    | -0,79     |          | 0,36    | n.m.   | -0,67    | -1,06   |
|         | EBIT Group             | 18,48   | 42,6% | 16,02    | 12,96     | 15,4     | 57,42   | 54,8%  | 54,96    | 37,10   |
|         | Net profit             | 12,38   | 43,7% | 10,92    | 8,61      | 10,40    | 38,96   | 65,9%  | 37,50    | 23,48   |
|         | EpS                    | 1,22    | 43,5% | 1,07     | 0,85      | 1,02     | 3,83    | 65,8%  | 3,68     | 2,31    |

- Q3 2024 sales development yoy was driven by an increase in volumes by 4.8%, 2.0% higher prices and a small adverse impact of FX relations (-0.1%)
- Once again, the favourable development was driven by a highly positive development in the Specialty Chemicals segment as significant growth was recorded in the quanidine salts product area, particularly nitroquanidine. But also demand for creatine as a food supplement continued to expand. In Animal the Creamino® brand achieved significant volume growth despite the intensely competitive price situation.
- As expected, sales in the Basics & Intermediates segment declined due to negative price and volume developments. The decline in costs for energy and other key raw materials led to lower sales prices due to price escalation clauses.
- Sales in the Other & Holding segment was slightly higher than in the previous year. This essentially corresponds to the passing on of cost increases to chemical park customers.
- FCF was EUR -2.7m in the quarter (Q3 2023: -0.8m) despite higher OCF mainly due to a substantial increase in capex
- The FY 2024 guidance was mostly reiterated, as the company is now looking at the lower end of its sales range (around EUR 570m) but increased its EBITDA margin range from 17.5% to "over 17.5".

| FY End: 31.12.<br>in EUR m | CAGR<br>(23-26e) | 2020        | 2021        | 2022       | 2023   | 2024e  | 2025e  | 2026e  |
|----------------------------|------------------|-------------|-------------|------------|--------|--------|--------|--------|
| Sales                      | 6.4 %            | 379.3       | 422.3       | 542.2      | 540.6  | 570.5  | 602.3  | 650.9  |
| Change Sales yoy           |                  | 0.8 %       | 11.3 %      | 28.4 %     | -0.3 % | 5.5 %  | 5.6 %  | 8.1 %  |
| Gross profit margin        |                  | 64.4 %      | 62.0 %      | 50.8 %     | 57.7 % | 64.2 % | 62.9 % | 63.6 % |
| EBITDA                     | 13.9 %           | 53.8        | 62.0        | 61.4       | 81.4   | 101.4  | 106.2  | 120.1  |
| Margin                     |                  | 14.2 %      | 14.7 %      | 11.3 %     | 15.1 % | 17.8 % | 17.6 % | 18.5 % |
| EBIT                       | 17.2 %           | 30.7        | 37.6        | 35.9       | 55.5   | 75.2   | 78.9   | 89.2   |
| Margin                     |                  | 8.1 %       | 8.9 %       | 6.6 %      | 10.3 % | 13.2 % | 13.1 % | 13.7 % |
| Net income                 | 20.5 %           | 19.7        | 27.6        | 30.1       | 34.6   | 50.3   | 53.6   | 60.6   |
| EPS                        | 20.5 %           | 1.94        | 2.72        | 2.96       | 3.40   | 4.95   | 5.27   | 5.96   |
| EPS adj.                   | 20.5 %           | 1.94        | 2.72        | 2.96       | 3.40   | 4.95   | 5.27   | 5.96   |
| DPS                        | 14.5 %           | 0.77        | 1.00        | 1.05       | 1.20   | 1.50   | 1.60   | 1.80   |
| Dividend Yield             |                  | 3.9 %       | 4.1 %       | 5.3 %      | 6.0 %  | 2.7 %  | 2.9 %  | 3.2 %  |
| FCFPS                      |                  | 1.95        | 1.43        | -3.23      | 5.12   | 2.83   | 0.77   | 5.20   |
| FCF / Market cap           |                  | 9.9 %       | 5.9 %       | -16.3 %    | 25.5 % | 5.1 %  | 1.4 %  | 9.4 %  |
| EV / Sales                 |                  | 1.0 x       | 1.0 x       | 0.7 x      | 0.6 x  | 1.2 x  | 1.1 x  | 1.0 x  |
| EV / EBITDA                |                  | 7.2 x       | 6.9 x       | 6.1 x      | 4.3 x  | 6.8 x  | 6.5 x  | 5.5 x  |
| EV / EBIT                  |                  | 12.6 x      | 11.3 x      | 10.5 x     | 6.3 x  | 9.2 x  | 8.8 x  | 7.4 x  |
| P/E                        |                  | 10.2 x      | 8.9 x       | 6.7 x      | 5.9 x  | 11.2 x | 10.5 x | 9.3 x  |
| P / E adj.                 |                  | 10.2 x      | 8.9 x       | 6.7 x      | 5.9 x  | 11.2 x | 10.5 x | 9.3 x  |
| FCF Potential Yield        |                  | 7.9 %       | 9.1 %       | 11.5 %     | 14.5 % | 8.3 %  | 7.1 %  | 11.0 % |
| Net Debt                   |                  | 185.4       | 179.8       | 174.8      | 145.9  | 132.2  | 142.6  | 110.3  |
| ROCE (NOPAT)               |                  | 8.9 %       | 10.9 %      | 8.9 %      | 12.7 % | 16.8 % | 15.8 % | 16.5 % |
| Guidance:                  | FY 2024: EBIT    | TDA growing | to more tha | n EUR 100m |        |        |        |        |