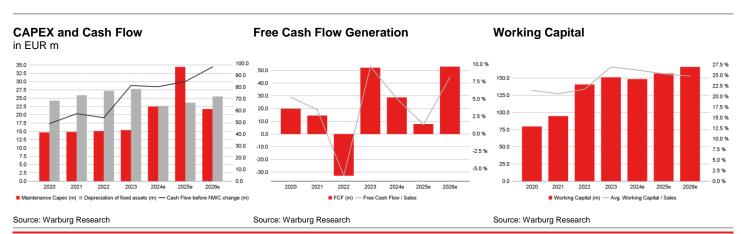

- Q3 2024 sales development yoy was driven by an increase in volumes by 4.8%, 2.0% higher prices and a small adverse impact of FX relations (-0.1%)
- Once again, the favourable development was driven by a highly positive development in the Specialty Chemicals segment as significant growth was recorded in the quanidine salts product area, particularly nitroquanidine. But also demand for creatine as a food supplement continued to expand. In Animal the Creamino® brand achieved significant volume growth despite the intensely competitive price situation.
- As expected, sales in the Basics & Intermediates segment declined due to negative price and volume developments. The decline in costs for energy and other key raw materials led to lower sales prices due to price escalation clauses.
- Sales in the Other & Holding segment was slightly higher than in the previous year. This essentially corresponds to the passing on of cost increases to chemical park customers.
- FCF was EUR -2.7m in the quarter (Q3 2023: -0.8m) despite higher OCF mainly due to a substantial increase in capex
- The FY 2024 guidance was mostly reiterated, as the company is now looking at the lower end of its sales range (around EUR 570m) but increased its EBITDA margin range from 17.5% to "over 17.5".

| FY End: 31.12.<br>in EUR m | CAGR<br>(23-26e) | 2020        | 2021        | 2022       | 2023   | 2024e  | 2025e  | 2026e  |
|----------------------------|------------------|-------------|-------------|------------|--------|--------|--------|--------|
| Sales                      | 6.4 %            | 379.3       | 422.3       | 542.2      | 540.6  | 570.5  | 602.3  | 650.9  |
| Change Sales yoy           |                  | 0.8 %       | 11.3 %      | 28.4 %     | -0.3 % | 5.5 %  | 5.6 %  | 8.1 %  |
| Gross profit margin        |                  | 64.4 %      | 62.0 %      | 50.8 %     | 57.7 % | 64.2 % | 62.9 % | 63.6 % |
| EBITDA                     | 13.9 %           | 53.8        | 62.0        | 61.4       | 81.4   | 101.4  | 106.2  | 120.1  |
| Margin                     |                  | 14.2 %      | 14.7 %      | 11.3 %     | 15.1 % | 17.8 % | 17.6 % | 18.5 % |
| EBIT                       | 17.2 %           | 30.7        | 37.6        | 35.9       | 55.5   | 75.2   | 78.9   | 89.2   |
| Margin                     |                  | 8.1 %       | 8.9 %       | 6.6 %      | 10.3 % | 13.2 % | 13.1 % | 13.7 % |
| Net income                 | 20.5 %           | 19.7        | 27.6        | 30.1       | 34.6   | 50.3   | 53.6   | 60.6   |
| EPS                        | 20.5 %           | 1.94        | 2.72        | 2.96       | 3.40   | 4.95   | 5.27   | 5.96   |
| EPS adj.                   | 20.5 %           | 1.94        | 2.72        | 2.96       | 3.40   | 4.95   | 5.27   | 5.96   |
| DPS                        | 14.5 %           | 0.77        | 1.00        | 1.05       | 1.20   | 1.50   | 1.60   | 1.80   |
| Dividend Yield             |                  | 3.9 %       | 4.1 %       | 5.3 %      | 6.0 %  | 2.7 %  | 2.9 %  | 3.2 %  |
| FCFPS                      |                  | 1.95        | 1.43        | -3.23      | 5.12   | 2.83   | 0.77   | 5.20   |
| FCF / Market cap           |                  | 9.9 %       | 5.9 %       | -16.3 %    | 25.5 % | 5.1 %  | 1.4 %  | 9.4 %  |
| EV / Sales                 |                  | 1.0 x       | 1.0 x       | 0.7 x      | 0.6 x  | 1.2 x  | 1.1 x  | 1.0 x  |
| EV / EBITDA                |                  | 7.2 x       | 6.9 x       | 6.1 x      | 4.3 x  | 6.8 x  | 6.5 x  | 5.5 x  |
| EV / EBIT                  |                  | 12.6 x      | 11.3 x      | 10.5 x     | 6.3 x  | 9.2 x  | 8.8 x  | 7.4 x  |
| P/E                        |                  | 10.2 x      | 8.9 x       | 6.7 x      | 5.9 x  | 11.2 x | 10.5 x | 9.3 x  |
| P / E adj.                 |                  | 10.2 x      | 8.9 x       | 6.7 x      | 5.9 x  | 11.2 x | 10.5 x | 9.3 x  |
| FCF Potential Yield        |                  | 7.9 %       | 9.1 %       | 11.5 %     | 14.5 % | 8.3 %  | 7.1 %  | 11.0 % |
| Net Debt                   |                  | 185.4       | 179.8       | 174.8      | 145.9  | 132.2  | 142.6  | 110.3  |
| ROCE (NOPAT)               |                  | 8.9 %       | 10.9 %      | 8.9 %      | 12.7 % | 16.8 % | 15.8 % | 16.5 % |
| Guidance:                  | FY 2024: EBIT    | TDA growing | to more tha | n EUR 100m |        |        |        |        |