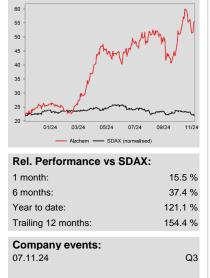

| Buy<br>EUR <b>75.00</b> |               |
|-------------------------|---------------|
| Price                   | EUR 55.40     |
| Upside                  | <b>35.4</b> % |

| Value Indicators:<br>DCF:<br>FCF-Value Potential 24-26:<br>SotP 24: | FUR<br>74.80<br>54.44<br>54.89 | Warburg Risk Score:<br>Balance Sheet Score:<br>Market Liquidity Score: | <b>2.8</b> 4.0 1.5 | <b>Description:</b> Alzchem is an integrated sp chemicals provider | ecialty |
|---------------------------------------------------------------------|--------------------------------|------------------------------------------------------------------------|--------------------|--------------------------------------------------------------------|---------|
| Market Snapshot:                                                    | EUR m                          | Shareholders:                                                          |                    | Key Figures (WRe):                                                 | 2024e   |
| Market cap:                                                         | 563.8                          | Freefloat                                                              | 50.35 %            | Beta:                                                              | 1.4     |
| No. of shares (m):                                                  | 10.2                           | LIVIA Corporate Dev. SE                                                | 22.99 %            | Price / Book:                                                      | 2.8 x   |
| EV:                                                                 | 693.0                          | for two na GmbH                                                        | 15.05 %            | Equity Ratio:                                                      | 44 %    |
| Freefloat MC:                                                       | 283.9                          | HDI Vier CE GmbH                                                       | 11.61 %            | Net Fin. Debt / EBITDA:                                            | 0.3 x   |
| Ø Trad. Vol. (30d):                                                 | 580.43 th                      |                                                                        |                    | Net Debt / EBITDA:                                                 | 1.3 x   |