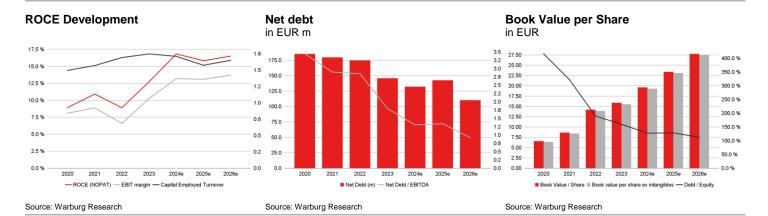

| FY End: 31.12.<br>in EUR m | CAGR<br>(23-26e) | 2020        | 2021        | 2022       | 2023   | 2024e  | 2025e  | 2026e  |
|----------------------------|------------------|-------------|-------------|------------|--------|--------|--------|--------|
| Sales                      | 6.4 %            | 379.3       | 422.3       | 542.2      | 540.6  | 570.5  | 602.3  | 650.9  |
| Change Sales yoy           |                  | 0.8 %       | 11.3 %      | 28.4 %     | -0.3 % | 5.5 %  | 5.6 %  | 8.1 %  |
| Gross profit margin        |                  | 64.4 %      | 62.0 %      | 50.8 %     | 57.7 % | 64.2 % | 62.9 % | 63.6 % |
| EBITDA                     | 13.9 %           | 53.8        | 62.0        | 61.4       | 81.4   | 101.4  | 106.2  | 120.1  |
| Margin                     |                  | 14.2 %      | 14.7 %      | 11.3 %     | 15.1 % | 17.8 % | 17.6 % | 18.5 % |
| EBIT                       | 17.2 %           | 30.7        | 37.6        | 35.9       | 55.5   | 75.2   | 78.9   | 89.2   |
| Margin                     |                  | 8.1 %       | 8.9 %       | 6.6 %      | 10.3 % | 13.2 % | 13.1 % | 13.7 % |
| Net income                 | 20.5 %           | 19.7        | 27.6        | 30.1       | 34.6   | 50.3   | 53.6   | 60.6   |
| EPS                        | 20.5 %           | 1.94        | 2.72        | 2.96       | 3.40   | 4.95   | 5.27   | 5.96   |
| EPS adj.                   | 20.5 %           | 1.94        | 2.72        | 2.96       | 3.40   | 4.95   | 5.27   | 5.96   |
| DPS                        | 14.5 %           | 0.77        | 1.00        | 1.05       | 1.20   | 1.50   | 1.60   | 1.80   |
| Dividend Yield             |                  | 3.9 %       | 4.1 %       | 5.3 %      | 6.0 %  | 2.7 %  | 2.9 %  | 3.2 %  |
| FCFPS                      |                  | 1.95        | 1.43        | -3.23      | 5.12   | 2.83   | 0.77   | 5.20   |
| FCF / Market cap           |                  | 9.9 %       | 5.9 %       | -16.3 %    | 25.5 % | 5.1 %  | 1.4 %  | 9.4 %  |
| EV / Sales                 |                  | 1.0 x       | 1.0 x       | 0.7 x      | 0.6 x  | 1.2 x  | 1.1 x  | 1.0 x  |
| EV / EBITDA                |                  | 7.2 x       | 6.9 x       | 6.1 x      | 4.3 x  | 6.8 x  | 6.5 x  | 5.5 x  |
| EV / EBIT                  |                  | 12.6 x      | 11.3 x      | 10.5 x     | 6.3 x  | 9.2 x  | 8.8 x  | 7.4 x  |
| P/E                        |                  | 10.2 x      | 8.9 x       | 6.7 x      | 5.9 x  | 11.2 x | 10.5 x | 9.3 x  |
| P / E adj.                 |                  | 10.2 x      | 8.9 x       | 6.7 x      | 5.9 x  | 11.2 x | 10.5 x | 9.3 x  |
| FCF Potential Yield        |                  | 7.9 %       | 9.1 %       | 11.5 %     | 14.5 % | 8.3 %  | 7.1 %  | 11.0 % |
| Net Debt                   |                  | 185.4       | 179.8       | 174.8      | 145.9  | 132.2  | 142.6  | 110.3  |
| ROCE (NOPAT)               |                  | 8.9 %       | 10.9 %      | 8.9 %      | 12.7 % | 16.8 % | 15.8 % | 16.5 % |
| Guidance:                  | FY 2024: EBIT    | TDA growing | to more tha | n EUR 100m |        |        |        |        |