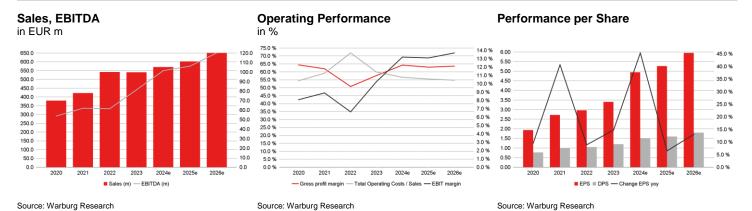

| FY End: 31.12.<br>in EUR m | CAGR<br>(23-26e) | 2020        | 2021        | 2022       | 2023   | 2024e  | 2025e  | 2026e  |
|----------------------------|------------------|-------------|-------------|------------|--------|--------|--------|--------|
| Sales                      | 6.4 %            | 379.3       | 422.3       | 542.2      | 540.6  | 570.5  | 602.3  | 650.9  |
| Change Sales yoy           |                  | 0.8 %       | 11.3 %      | 28.4 %     | -0.3 % | 5.5 %  | 5.6 %  | 8.1 %  |
| Gross profit margin        |                  | 64.4 %      | 62.0 %      | 50.8 %     | 57.7 % | 64.2 % | 62.9 % | 63.6 % |
| EBITDA                     | 13.9 %           | 53.8        | 62.0        | 61.4       | 81.4   | 101.4  | 106.2  | 120.1  |
| Margin                     |                  | 14.2 %      | 14.7 %      | 11.3 %     | 15.1 % | 17.8 % | 17.6 % | 18.5 % |
| EBIT                       | 17.2 %           | 30.7        | 37.6        | 35.9       | 55.5   | 75.2   | 78.9   | 89.2   |
| Margin                     |                  | 8.1 %       | 8.9 %       | 6.6 %      | 10.3 % | 13.2 % | 13.1 % | 13.7 % |
| Net income                 | 20.5 %           | 19.7        | 27.6        | 30.1       | 34.6   | 50.3   | 53.6   | 60.6   |
| EPS                        | 20.5 %           | 1.94        | 2.72        | 2.96       | 3.40   | 4.95   | 5.27   | 5.96   |
| EPS adj.                   | 20.5 %           | 1.94        | 2.72        | 2.96       | 3.40   | 4.95   | 5.27   | 5.96   |
| DPS                        | 14.5 %           | 0.77        | 1.00        | 1.05       | 1.20   | 1.50   | 1.60   | 1.80   |
| Dividend Yield             |                  | 3.9 %       | 4.1 %       | 5.3 %      | 6.0 %  | 2.7 %  | 2.9 %  | 3.2 %  |
| FCFPS                      |                  | 1.95        | 1.43        | -3.23      | 5.12   | 2.83   | 0.77   | 5.20   |
| FCF / Market cap           |                  | 9.9 %       | 5.9 %       | -16.3 %    | 25.5 % | 5.1 %  | 1.4 %  | 9.4 %  |
| EV / Sales                 |                  | 1.0 x       | 1.0 x       | 0.7 x      | 0.6 x  | 1.2 x  | 1.1 x  | 1.0 x  |
| EV / EBITDA                |                  | 7.2 x       | 6.9 x       | 6.1 x      | 4.3 x  | 6.8 x  | 6.5 x  | 5.5 x  |
| EV / EBIT                  |                  | 12.6 x      | 11.3 x      | 10.5 x     | 6.3 x  | 9.2 x  | 8.8 x  | 7.4 x  |
| P/E                        |                  | 10.2 x      | 8.9 x       | 6.7 x      | 5.9 x  | 11.2 x | 10.5 x | 9.3 x  |
| P / E adj.                 |                  | 10.2 x      | 8.9 x       | 6.7 x      | 5.9 x  | 11.2 x | 10.5 x | 9.3 x  |
| FCF Potential Yield        |                  | 7.9 %       | 9.1 %       | 11.5 %     | 14.5 % | 8.3 %  | 7.1 %  | 11.0 % |
| Net Debt                   |                  | 185.4       | 179.8       | 174.8      | 145.9  | 132.2  | 142.6  | 110.3  |
| ROCE (NOPAT)               |                  | 8.9 %       | 10.9 %      | 8.9 %      | 12.7 % | 16.8 % | 15.8 % | 16.5 % |
| Guidance:                  | FY 2024: EBIT    | TDA growing | to more tha | n EUR 100m |        |        |        |        |